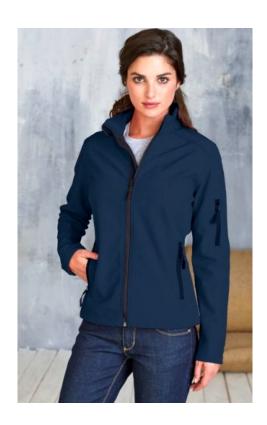

### KARIBAN LADIES SHELL JACKET

Soft Shell Jacket range which come in a range of colours. This plain product is made from durable quality fabric which is quality and and forms part of the collection which offer under this brand Kariban. It has a fabric composition of Three layer bonded fabric: outer 95% polyester/ 5% elastane, performance membrane and inner polyester micro fleece layer