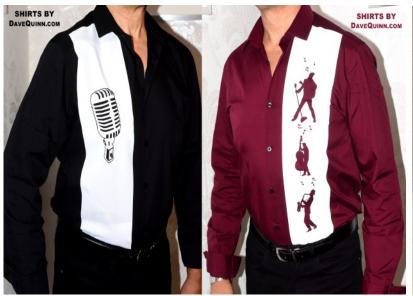

I am experienced printing in several different formats so employing the best print techniques for your product.

Left is the shirt I printed from a photo i have taken at a gig.