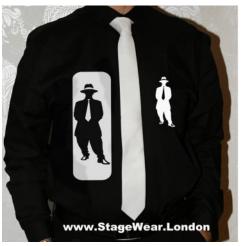

I am experienced printing in several different formats so employing the best print techniques for your product.

Left is the shirt I printed from a photo i have taken at a gig.