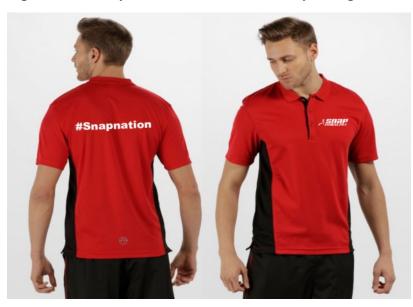

I am experienced printing in several different formats so employing the best print techniques for your product.

Left is the shirt I printed from a photo i have taken at a gig.