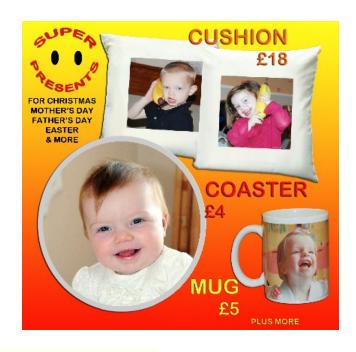

£2 BADGE MAGNET £3 PHOTO Small 6 by 4 £3 KEYRING £4 COASTER £4 £5 MIRROR MUG £5 PHOTO 9 by 6 £8 PHOTO 10 by 8 £10 CUSHION £18 CUSHION SET (4) £54 COASTER SET (6) £16