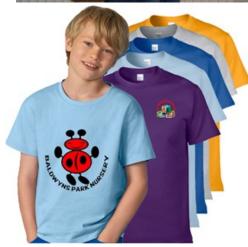

I am experienced printing in several different formats so employing the best print techniques for your product.

Left is the shirt I printed from a photo i have taken at a gig.