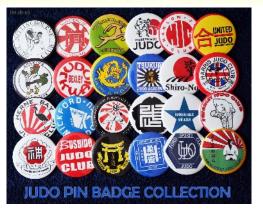

£2 BADGE MAGNET £3 PHOTO Small 6 by 4 £3 KEYRING £4 COASTER £4 £5 MIRROR MUG £5 PHOTO 9 by 6 £8 PHOTO 10 by 8 £10 CUSHION £18 CUSHION SET (4) £54 COASTER SET (6) £16