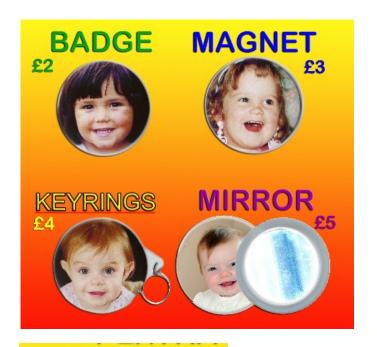

£2 BADGE MAGNET £3 PHOTO Small 6 by 4 £3 KEYRING £4 COASTER £4 £5 MIRROR MUG £5 PHOTO 9 by 6 £8 PHOTO 10 by 8 £10 CUSHION £18 CUSHION SET (4) £54 COASTER SET (6) £16