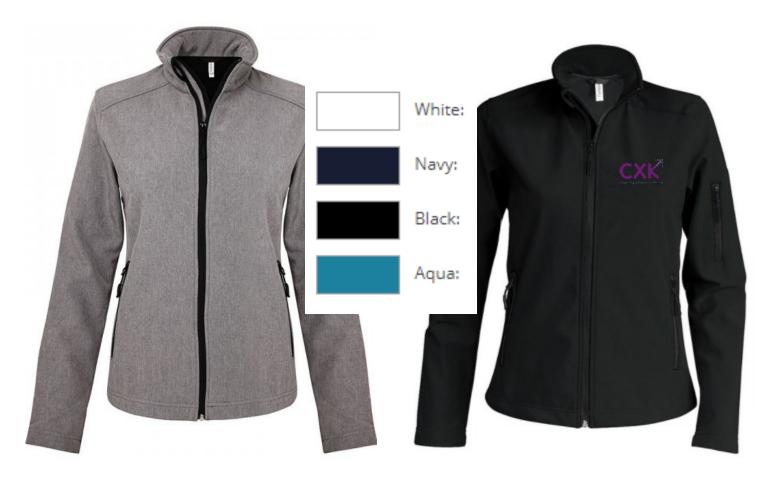

### KARIBAN LADIES SHELL JACKET

Soft Shell Jacket range which come in a range of colours. This plain product is made from durable quality fabric which is quality and and forms part of the collection which offer under this brand Kariban. It has a fabric composition of Three layer bonded fabric: outer 95% polyester/ 5% elastane, performance membrane and inner polyester micro fleece layer

Different Jackets available for printing. Let us know your requirements.

We are always happy to listen to your ideas and work together to get exactly what you want. If you have an idea of a graphic but are not sure, simply draw your idea on a scrap piece of paper. Take a picture or scan it then send it to cvop@hotmail.co.uk or text/whatsapp to UK Mobile 07952 117258