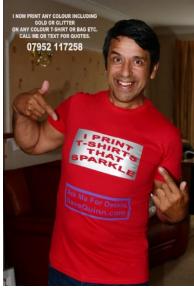

I am experienced printing in several different formats so employing the best print techniques for your product.

Left is the shirt I printed from a photo i have taken at a gig.