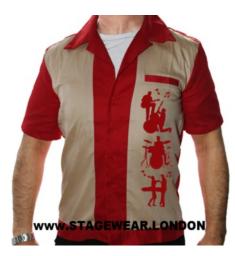

I am experienced printing in several different formats so employing the best print techniques for your product.

Left is the shirt I printed from a photo i have taken at a gig.