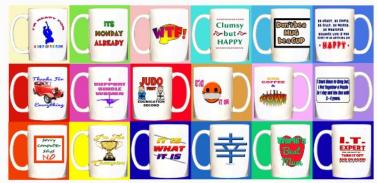

Promo Photographer

**Tote Bags Printed** 

Printed/Mounted Canvas Prints

JUST SOME OF THE MUGS YOU COULD PRINT IN THE www.EasyArtworkAssistant.com COLLECTION

**T-Shirts Printed** 

Add to your Own Products

If you are starting out and want to add more stock FAST while you build your own original catalogue our DVD Software may be a great add on.