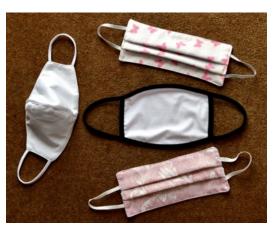

Promo Photo Shoots

Your Design We Print

Your Photos/Artwork on Canvas

Make Overs Including Photo Shoot

Your Artwork/Prints in Cup Coasters

Masks Printed with your designs

Your Artwork Printed On Cushions

**Event Promo Posters Printed** 