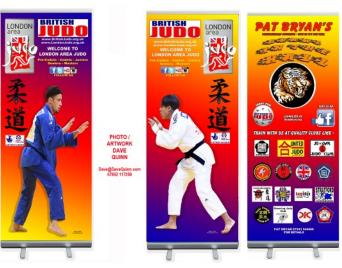

urable quality fabric which is quality and and forms part of the collection which offer under this brand Kariban. It has a fabric composition of Three layer bonded fabric: outer 95% polyester/ 5% elastane, performance membrane and inner polyester micro fleece layer



Different Jackets available for printing. Let us know your requirements.

We are always happy to listen to your ideas and work together to get exactly what you want. If you have an idea of a graphic but are not sure, simply draw your idea on a scrap piece of paper. Take a picture or scan it then send it to cvop@hotmail.co.uk or text/whatsapp to UK Mobile 07952 117258

Then we will have a better understanding of your requirements.

Please also get back to us for the latest price list available.

#### Good Luck Dave Quinn